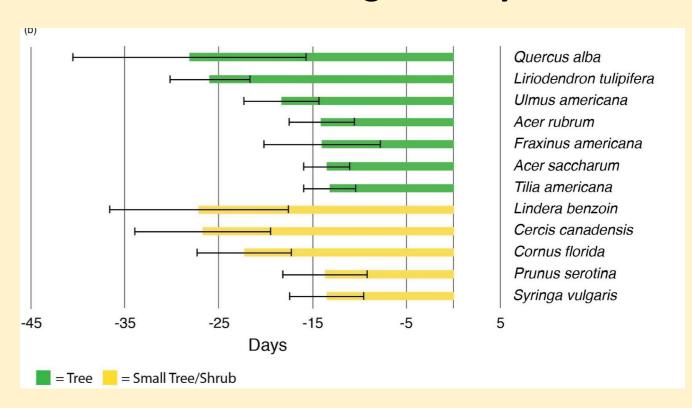

utive Years) and **NYS Mesonet Network** Franklin Sites: 10 km Radius **Overlaid on Ecoregions** Chenango 200 100 400 Kilometers = Site with 10+ consecutive yrs data

# Using Network for Historical/Modern Comparisons



# **Journal of Ecology**





Citizen science across two centuries reveals phenological change among plant species and functional groups in the Northeastern US

Kerissa Fuccillo Battle Anna Duhon, Conrad R. Vispo, Theresa M. Crimmins, Todd N. Rosenstiel, Lilas L. Armstrong-Davies, Catherine E. de Rivera

First published: 16 May 2022 | https://doi.org/10.1111/1365-2745.13926 | Citations: 4

Handling Editor: Charles Kwit

How can the meteorological data deepen this understanding?

# First Flower Date: Average 10.5 Days Earlier



### First Leaf Date: Average 19 Days Earlier



## Proposal: Perform collaborative study with NYSM and interested researchers

- create digitized database of historical Academies observations
- conduct studies comparing the pre-Industrial past with contemporary conditions, as represented by the first decade of observations recorded by the NYSM.

Offers new purpose for NYSM: climate change not specified among primary objectives (but could be).

Outreach opportunities to inform the general public on magnitude and significance of local change, and its impacts on natural and human systems.





# Climate Data Rescue as a first step

Digitization of data records will require combining machine OCR and human inputs



#### Copernicus Climate Change Service



#### **Best Practice Guidelines for Climate Data Rescue**

Clive Wilkinson<sup>1,2,