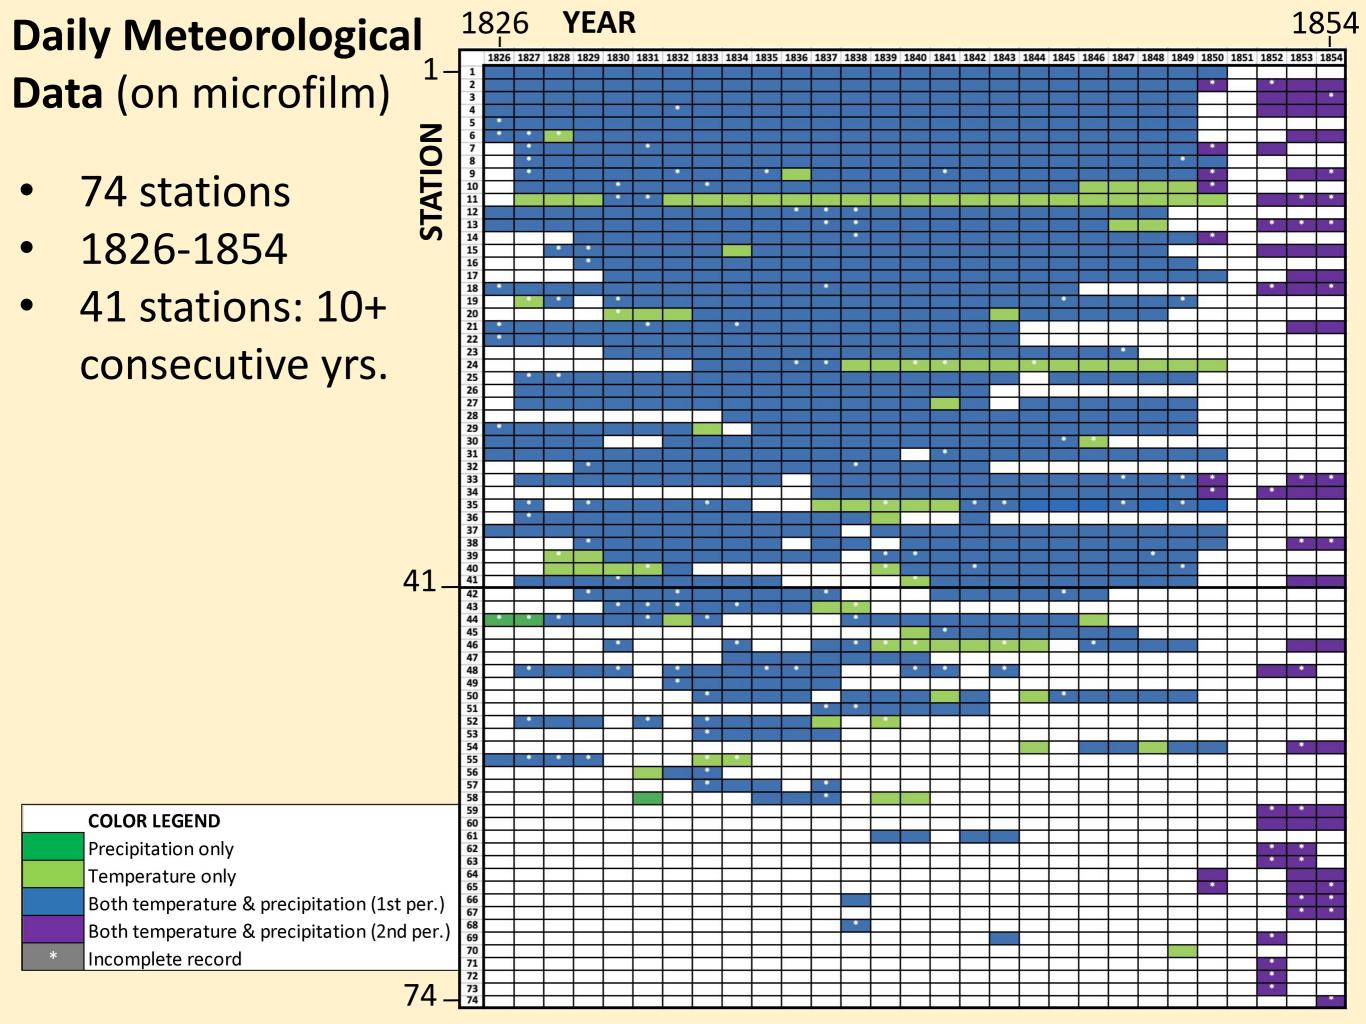

| Morne                                            | 11111            |            | 241 77          | N 80 40    |

**Period 2** 



**Geographic Distribution** of Historical Stations Legend # Historic Sites 10+ Consecutive Years # Historic Sites Clinton **Overlaid on Ecoregions** Ecoregions (Level 4) Franklin 58a Taconic Mountains 58aa Acid Sensitive Adirondacks 58ab Northern and Western Adirondack Foothills 58ad Central Adirondacks 58ae Tuq Hill Plateau 58af Tug Hill Transition 58b Western New England Marble Valleys 58e Berkshire Transition 58i Glaciated Reading Prong/Hudson Highlands 58j Upper Montane/Alpine Zone 58y Catskill High Peaks 58z Adirondack High Peaks Hamilton 59c Southern New England Coastal Plains and Hills Warren 59g Long Island Sound Coastal Lowland 60a Glaciated Low Allegheny Plateau 60b Delaware-Neversink Highlands 60c Catskills Transition 60d Finger Lakes Uplands and Gorges \* Orleans 60e Glaciate