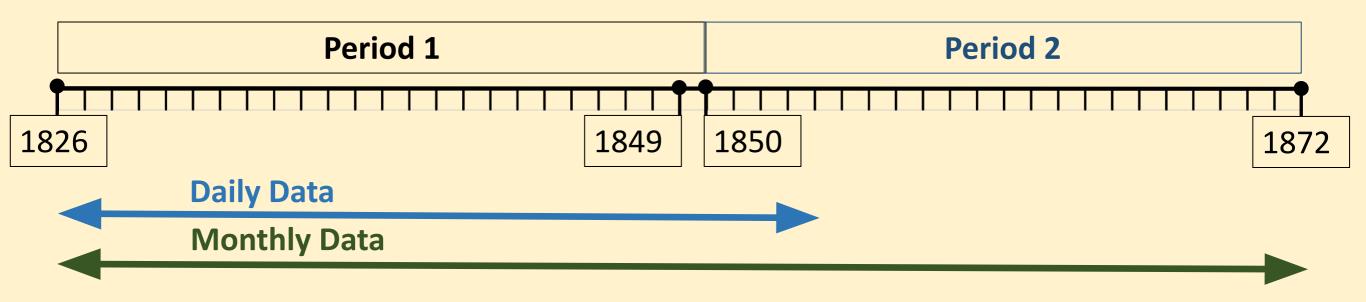

Simeon DeWitt wrote in his last report as Chancellor,

The example set by our State, it is hoped, will be ultimately followed by every state in the Union; and when that shall be consummated ...[will be] without a parallel in any other part of the world, in relation to this department of universal knowledge.

28 February 1834



What were the data that DeWitt & his colleagues left us, and what, given the establishment of the NYS Mesonet, can we do with them?

By Ezra Ames,

# **Academy Network: Two Periods**



- Regents decide to revamp network
- Align with emerging national Smithsonian Institute network in conference with Joseph Henry
- Arnold Guyot selects and begins delivering equipment to academies



Photograph of Joseph Henry, Library of Congress

# **Academy Network: Two Periods**



- Weather Observations
  - Thermometer (3x/day)
  - Rain Gauge (daily or event level)
  - Weather Direction
- Initial Standardized Instructions

- Expanded Observations
  - Synchronous temperatures
     6am 2pm 10pm
  - Max and min thermometers
  - Barometer
  - Psychrometer
  - Rain Gauge
  - Snow Gauge
  - Weather Vane
- Expanded Instructions and Registers
- New Stations

# **Academy Network: Two Protocols**

1826

Moteorological Observations for the Month of June 1800.

1849 1850

1872

|            |                              | THERMO       | RETER. |        | 416  | NDs.    | _       | THER.  | RAIN.   |
|------------|------------------------------|--------------|--------|--------|------|---------|---------|--------|---------|
| Days.      | Non.                         | Afters.