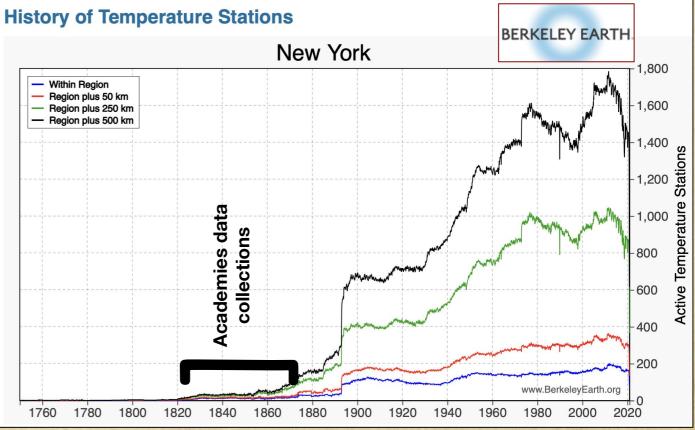

2022 | https://doi.org/10.1111/1365-2745.13926 | Citations: 4

Handling Editor: Charles Kwit

How can the meteorological data deepen this understanding?

# First Flower Date: Average 10.5 Days Earlier



### First Leaf Date: Average 19 Days Earlier



## Proposal: Perform collaborative study with NYSM and interested researchers

- create digitized database of historical Academies observations
- conduct studies comparing the pre-Industrial past with contemporary conditions, as represented by the first decade of observations recorded by the NYSM.

Offers new purpose for NYSM: climate change not specified among primary objectives (but could be).

Outreach opportunities to inform the general public on magnitude and significance of local change, and its impacts on natural and human systems.





# Climate Data Rescue as a first step

Digitization of data records will require combining machine OCR and human inputs



#### Copernicus Climate Change Service



#### **Best Practice Guidelines for Climate Data Rescue**

Clive Wilkinson<sup>1,2,5</sup>, Stefan Brönnimann<sup>3</sup>, Sylvie Jourdain<sup>4</sup>, Emeline Roucaute<sup>4</sup>, Rick Crouthamel & IEDRO Team<sup>5</sup>, Philip Brohan<sup>6</sup>, Antonia Valente<sup>7</sup>, Yuri Brugnara<sup>3</sup>, Manola Brunet<sup>2,8</sup>, Gilbert P. Compo<sup>9,10</sup>

#### IEDRO – International Environmental Data Rescue Organization



# Establishing parity with contemporary NYSM data

- Digitizing 1000+ station-years of handwritten data into tabular form suitable for analysis
  - Tabular monthly summaries allow mathematical ch