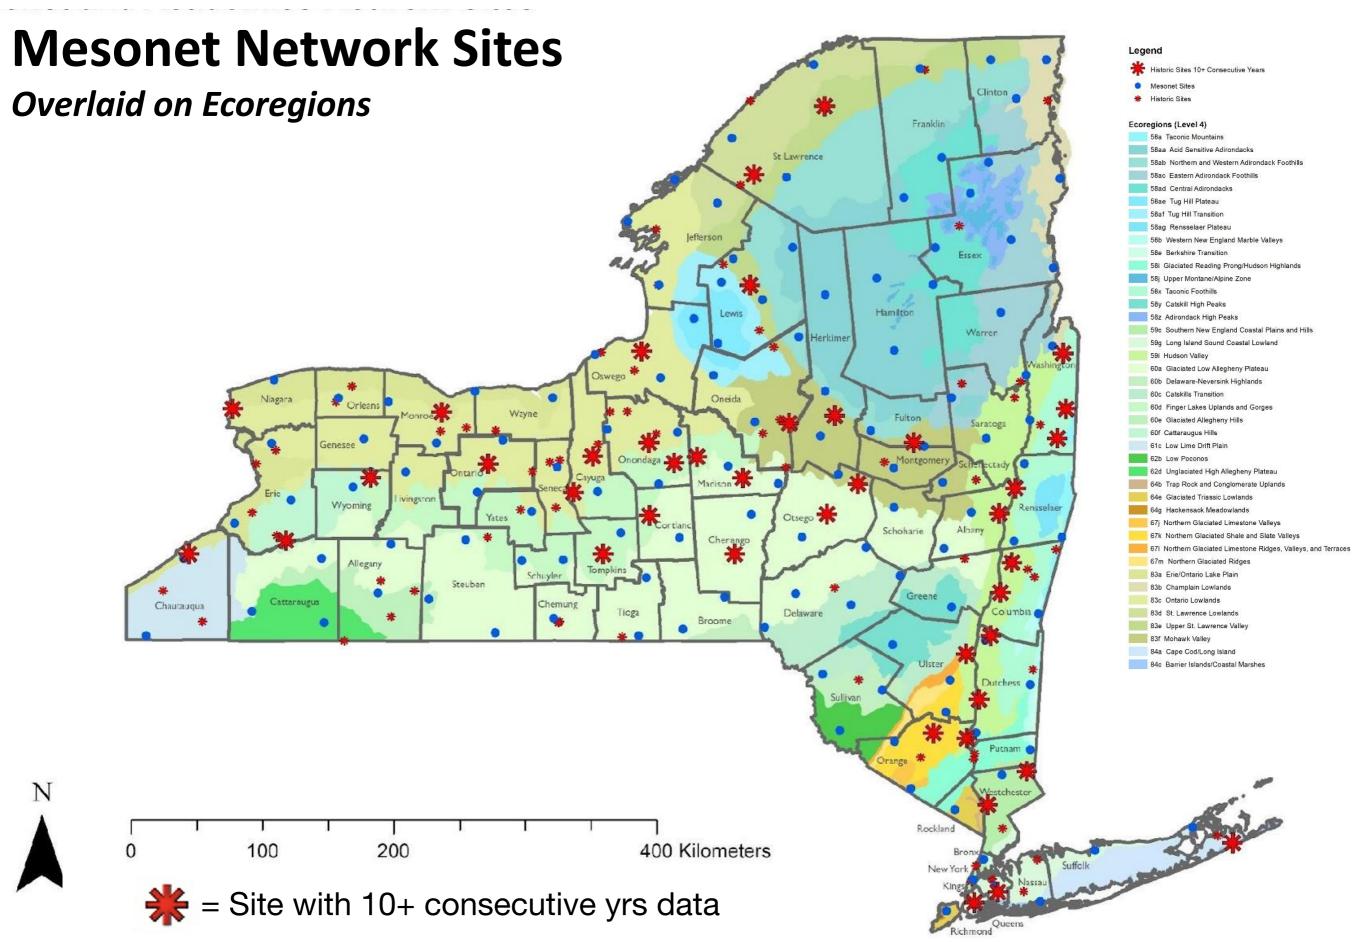

ger Lakes Uplands and Gorges \* Orleans 60e Glaciated Allegheny Hills Wayne Fulton 60f Cattaraugus Hills 61c Low Lime Drift Plain \* Montgon 62d Unglaciated High Allegheny Plateau 64b Trap Rock and Conglomerate Uplands 64e Glaciated Triassic Lowlands 64g Hackensack Meadowlands Otsego 🔭 67j Northern Glaciated Limestone Valleys 67k Northern Glaciated Shale and Slate Valleys Albany Schoharie Chenango 67I Northern Glaciated Limestone Ridges, Valleys, and Terraces Allegany 83a Erie/Ontario Lake Plain 83b Champlain Lowlands 83c Ontario Lowlands Chemung 83d St. Lawrence Lowlands Tioga Delaware 83e Upper St. Lawrence Valley 83f Mohawk Valley 84a Cape Cod/Long Island 84c Barrier Islands/Coastal Marshes Dutchess 100 200 400 Kilometers # = Site with 10+ consecutive yrs data

# **Academies and NYS**



Academies (10+ Consecutive Years) and **NYS Mesonet Network** Franklin Sites: 30 km Radius **Overlaid on Ecoregions** Cattaraugus 200 100 400 Kilometers = Site with 10+ consecutive yrs data

Academies (10+ Consecutive Years) and **NYS Mesonet Network** Franklin Sites: 10 km Radius **Overlaid on Ecoregions** Chenango 200 100 400 Kilometers = Site with 10+ consecutive yrs data

# Using Network for Historical/Modern Comparisons



# **Journal of Ecology**





Citizen science across two centuries reveals phenological change among plant species and functional groups in the Northeastern US

Kerissa Fuccillo Battle Anna Duhon, Conrad R. Vispo, Theresa M. Crimmins, Todd N. Rosenstiel, Lilas L. Armstrong-Davies, Catherine E. de Rivera

First published: 16 May 2022 | https://doi.org/10.1111/1365-