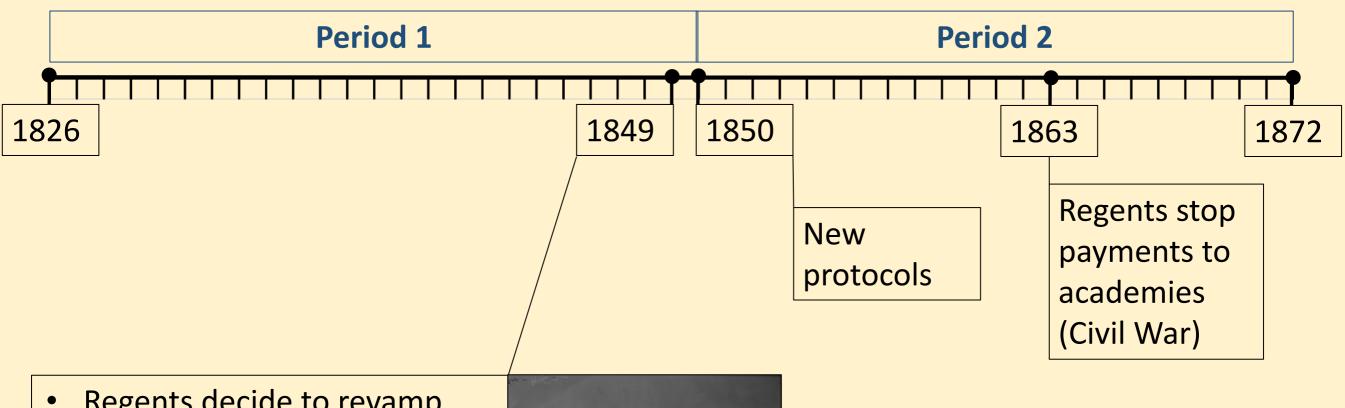

DeWitt's
proposed
meteorologica
l &
phenological
chart of 1792.

While often small-scale/short-lived, these efforts highlighted methodological challenges the Regents considered:

- The availability of standardized meteorological equipment.
- The timing and number of temperature readings (in an era without data loggers).
- Where & how to locate meteorological equipment.