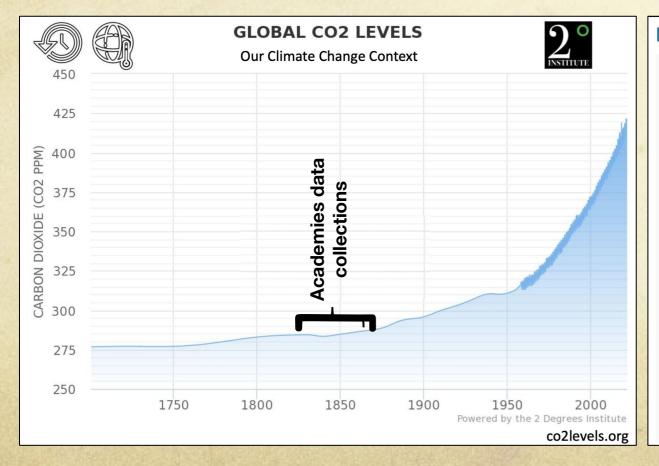

y 2022 | https://doi.org/10.1111/1365-2745.13926 | Citations: 4

Handling Editor: Charles Kwit

How can the meteorological data deepen this understanding?

# First Flower Date: Average 10.5 Days Earlier



### First Leaf Date: Average 19 Days Earlier



## Proposal: Perform collaborative study with NYSM and interested researchers

- create digitized database of historical Academies observations
- conduct studies comparing the pre-Industrial past with contemporary conditions, as represented by the first decade of observations recorded by the NYSM.

Offers new purpose for NYSM: climate change not specified among primary objectives (but could be).

Outreach opportunities to inform the general public on magnitude and significance of local change, and its impacts on natural and human systems.





# Climate Data Rescue as a first step

Digitization of data records will require combining machine OCR and human inputs



#### Copernicus Climate Change Service



#### **Best Practice Guidelines for Climate Data Rescue**

Clive Wilkinson<sup>1,2,5</sup>, Stefan Brönnimann<sup>3</sup>, Sylvie Jourdain<sup>4</sup>, Emeline Roucaute<sup>4</sup>, Rick Crouthamel & IEDRO Team<sup>5</sup>, Philip Brohan<sup>6</sup>, Antonia Valente<sup>7</sup>, Yuri Brugnara<sup>3</sup>, Manola Brunet<sup>2,8</sup>, Gilbert P. Compo<sup>9,10</sup>

#### IEDRO – International Environmental Data Rescue Organization



# Establishing parity with contemporary NYSM data

- Digitizing 1000+ station-years of handwritten data into tabular form suitable for analysis
  - Tabular monthly summaries allow mathematical