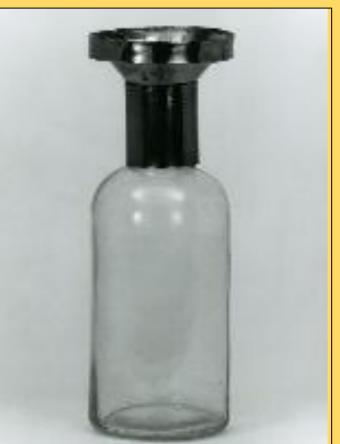

DeWitt's
proposed
meteorologica
l &
phenological
chart of 1792.

While often small-scale/short-lived, these efforts highlighted methodological challenges the Regents considered:

- The availability of standardized meteorological equipment.
- The timing and number of temperature readings (in an era without data loggers).
- Where & how to locate meteorological equipment.