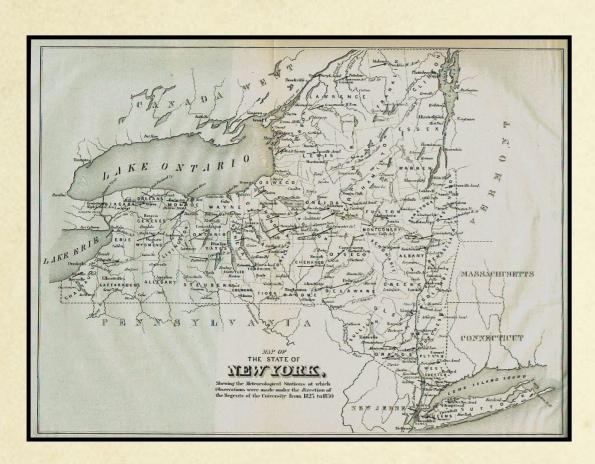

Nearly 200 years ago in this very city, Simeon DeWitt, then vice-chancellor of the New York State Board of Regents, bequeathed us both a treasure trove of data and a challenge of analysis.

In an 1825 letter marking the Regents' initiation of a NY meteorological and phenological network that would span some 70 academies and two and half decades, he wrote, 77

SIR

I take the liberty to inclose to you the proceedings instituted under the authority of the University of the State of New-York, for obtaining such meteorological observations, to be made in a uniform manner in different parts of our territory, as will furnish materials for composing a general statement, showing the comparative characters of our climates and the phenomena of our seasons. In doing this, I indulge the hope that, within the sphere of your influence, you will feel disposed to use that influence in seconding our views. The usefulness of the information thus intended to be acquired, is universally admitted, and is indeed too obvious to need any illustration, especially with gentlemen so capable of appreciating it as you are. We have nearly fifty academies, besides six colleges, under the patronage of our government, spread over the state from the Atlantic Ocean to Lake Erie and the river St. Lawrence. From these we shall have regular reports of their observations, a summary of which will be annually published with the journals of the legislature, and will thus be preserved probably for ages, among our most important public documents, whereby future generations will be enabled, at any period hereafter, however remote, to ascertain what changes time may have produced in our climates. This may be deemed deserving of some consideration in addition to the immediate practical uses which the philosopher, the physician, and the agriculturalist may draw from a mass of information thus accumulated.