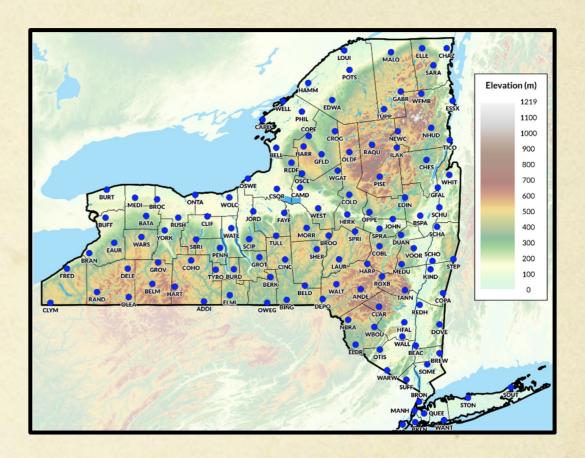

I am, respectfully,

Your obed't. humble serv't.

Albany, Nov. 24. 1825

of Dellett

To John Kaughan Esquire

To what degree is NYS Mesonet both the honored descendent of DeWitt's efforts and the key to answering his implicit challenge?