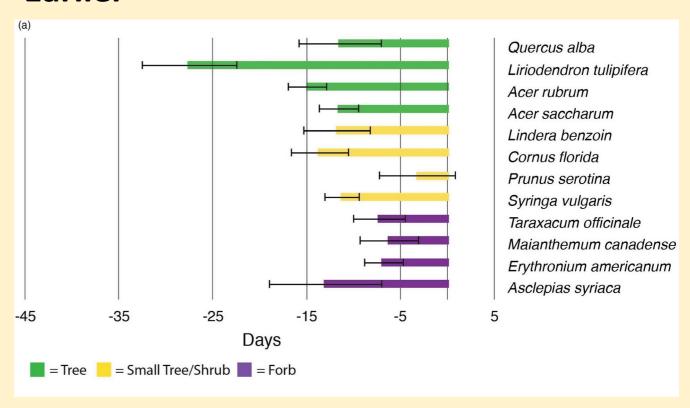

10+ consecutive yrs data

Academies (10+ Consecutive Years) and **NYS Mesonet Network** Franklin Sites: 10 km Radius **Overlaid on Ecoregions** Chenango 200 100 400 Kilometers = Site with 10+ consecutive yrs data

# Using Network for Historical/Modern Comparisons



# **Journal of Ecology**





Citizen science across two centuries reveals phenological change among plant species and functional groups in the Northeastern US

Kerissa Fuccillo Battle Anna Duhon, Conrad R. Vispo, Theresa M. Crimmins, Todd N. Rosenstiel, Lilas L. Armstrong-Davies, Catherine E. de Rivera

First published: 16 May 2022 | https://doi.org/10.1111/1365-2745.13926 | Citations: 4

Handling Editor: Charles Kwit

How can the meteorological data deepen this understanding?

# First Flower Date: Average 10.5 Days Earlier



### First Leaf Date: Average 19 Days Earlier



## Proposal: Perform collaborative study with NYSM and interested researchers

- create digitized database of historical Academies observations
- conduct studies comparing the pre-Industrial past with contemporary conditions, as represented by the first decade of observations recorded by the NYSM.

Offers new purpose for NYSM: climate change not specified among primary objectives (but could be).

Outreach opportunities to inform the general public on magnitude and significance of local change, and its impacts on natural and human systems.





# Climate Data Rescue as a first step

Digitization of data records will require combining machine OCR and human inputs



#### Copernicus Climate Change Service



#### **Best Practice Guidelines for