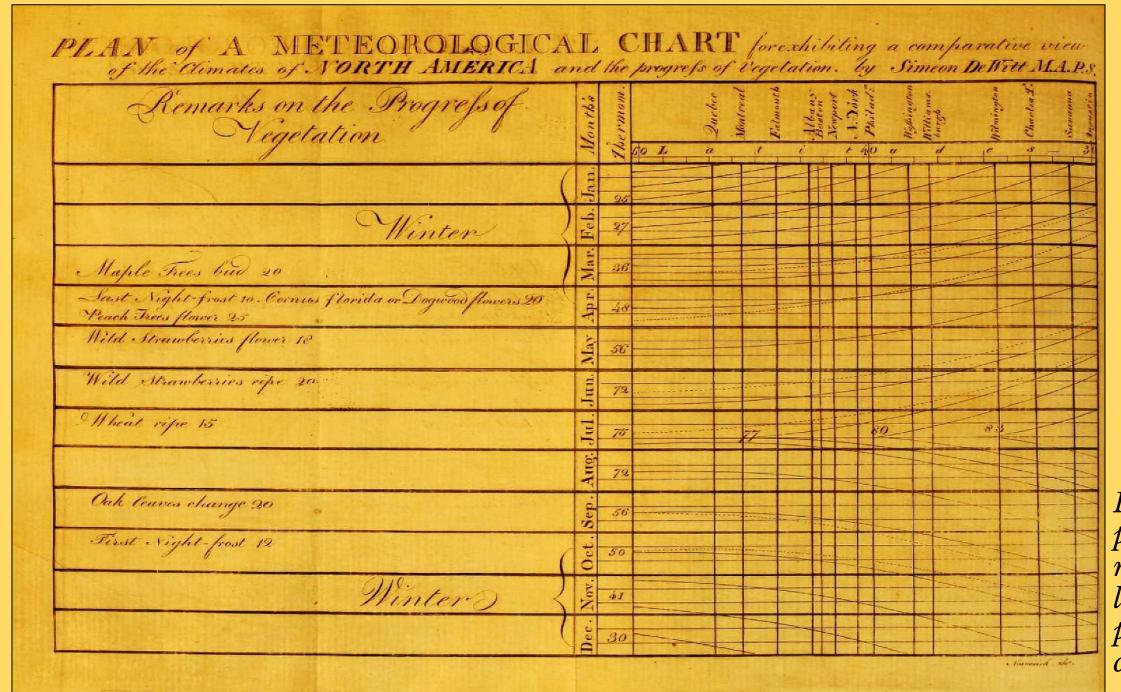

Meteorological records collected by Peter Kalm during is mid-18<sup>th</sup> century In 1792, DeWitt proposed the creation of a nationwide network to gather temperature and phenological information.

It would be more than 25 years before he could begin to realize his dream.

DeWitt's
proposed
meteorologica
l &
phenological
chart of 1792.

While often small-scale/short-lived, these efforts highlighted methodological challenges the Regents considered:

- The availability of standardized meteorological equipment.
- The timing and number of temperature readings (in an era without data loggers).
- Where & how to locate meteorological equipment.