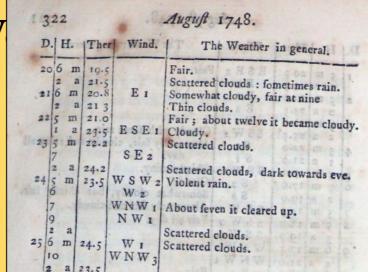

#### LONDON:

And Sold by T. Lown DIS, in Fleet-firest.
MDCCLXXI.

September 1748. The Weather in general. 7 m 20.0 Scattered clouds. Clouds paffing by. Rain and ftrong 2 a 21.5 winds all the afternoon. NWI 6m 19.0 Scattered clouds all day. At night a great halo round the moon. 2 2 20. 5 6 m 21.5 W S W o Scattered clouds. a 23.0 It became more cloudy. In the evening appeared a great halo round the 6 m 23.3 Scattered clouds 12 n 27. 5 E S E Scattered clouds. Scattered clouds, At night a great halo round the moon, and the fky very red.

Meteorological records collected by Peter Kalm during is mid-18<sup>th</sup> century In 1792, DeWitt proposed the creation of a nationwide network to gather temperature and phenological information.

It would be more than 25 years before he could begin to realize his dream.