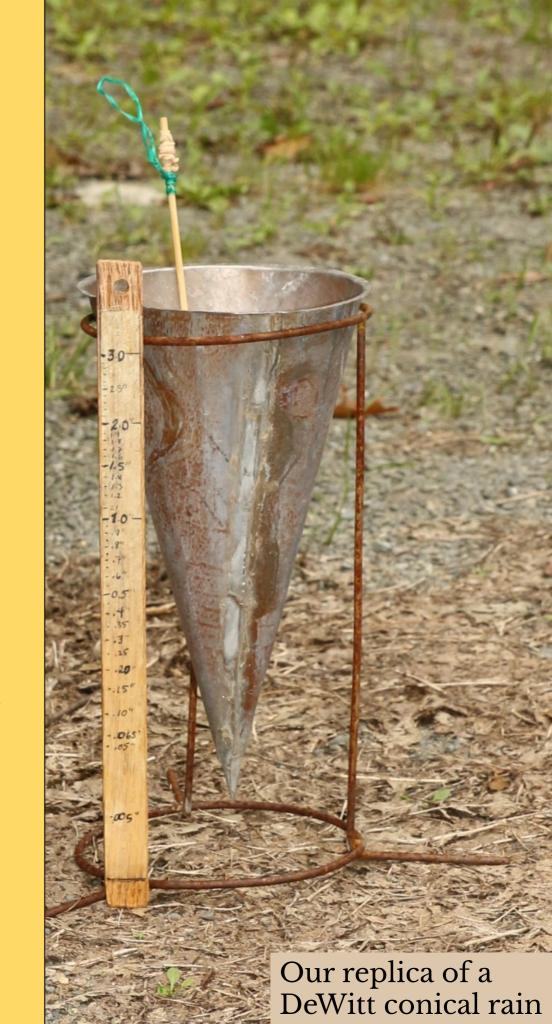

DeWitt's
proposed
meteorologica
l &
phenological
chart of 1792.

While often small-scale/short-lived, these efforts highlighted methodological challenges the Regents considered:

- The availability of standardized meteorological equipment.
- The timing and number of temperature readings (in an era without data loggers).
- Where & how to locate meteorological equipment.