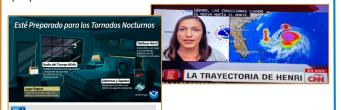

#### **Use of AI to translate**

NWS is using AI/ML & bilingual NWS staff to translate weather forecasts, warnings. and safety messaging into non-English languages.

Translations available

weather.gov/translate