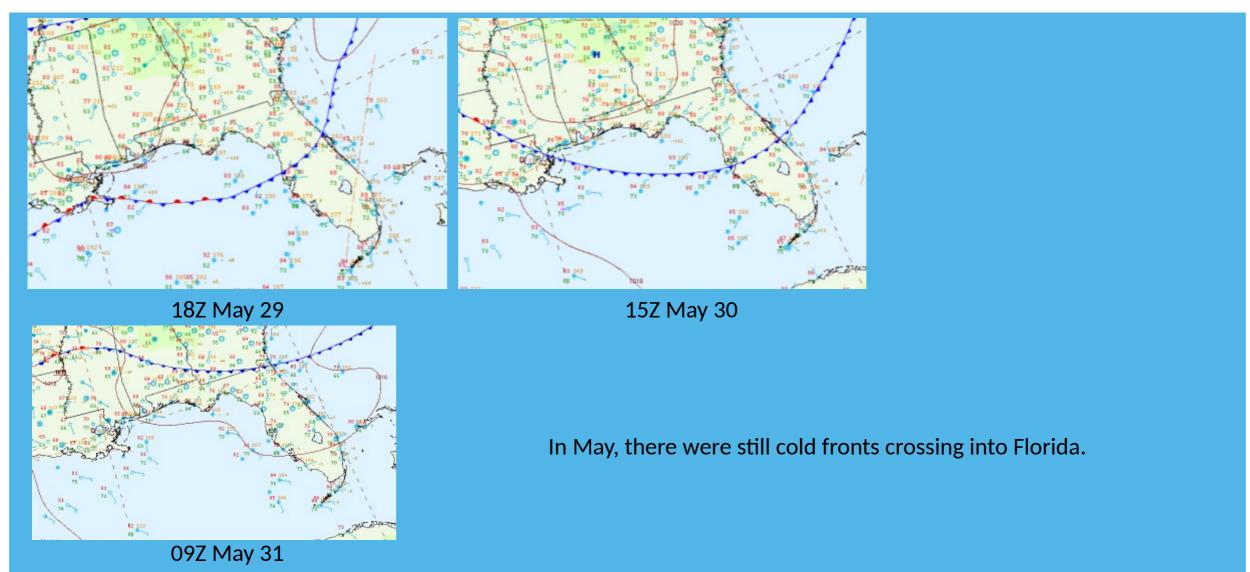

- May 29: 2 USG Forecast
- May 30: 8 USG Forecast, 3 Verified
- May 31: 6 USG Forecast, 1 Verified