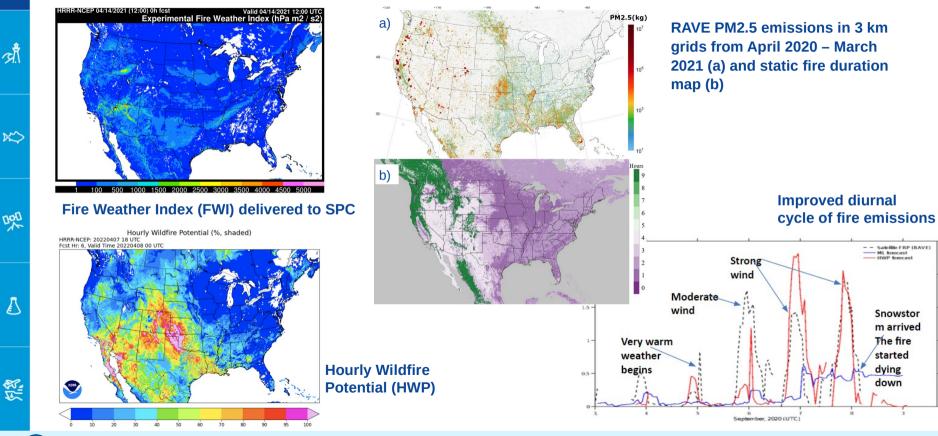

ž

औ

x

THE

 $\Lambda$ 

12

- Fire Weather Testbed
- S2S / long term fire weather outlooks
- $\circ$   $\,$  Urban scale smoke/fire/fire behavior modeling and data assimilation
- Wildfire impacts on PBL
- Satellite-based emissions
- SBES

### Ending FY25

Ending ~FY26

- FY22 Disaster Supplemental (\$20M)
  - UFS-CMAQ (AQMv7 and beyond) and UFS-Smoke/Dust (HRRRsmoke successor)