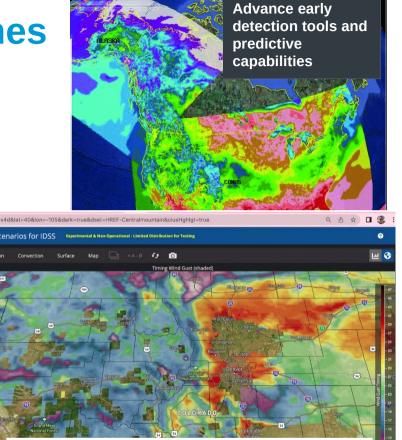

- AQM R2O, O&M
  - Wildfire Emissions
  - Bias correction
  - Visualization (airquality.noaa.gov)
- IIJA/BIL (\$50M)

ž

औ

x

THE

 $\Lambda$ 

12

- Fire Weather Testbed
- S2S / long term fire weather outlooks
- $\circ$   $\,$  Urban scale smoke/fire/fire behavior modeling and data assimilation
- Wildfire impacts on PBL
- Satellite-based emissions
- SBES

### Ending FY25

Ending ~FY26

- FY22 Disaster Supplemental (\$20M)
  - UFS-CMAQ (AQMv7 and beyond) and UFS-Smoke/Dust (HRRRsmoke successor)

## **FY19 Supplemental Accomplishments**



NATIONAL WEATHER SERVICE

ž

National Air Quality Forecast Capability // 4



#### **NOAA GOES-R Fire Detection Capability**



## **FY22** Disaster Supplemental **Projects include...**



#### National Air Quality Forecast Capability // 5



औ

TOU



### Accelerate the development of userspecific decision support tools

# **NAQFC** Near-term Strategy

- **UFS** Framework
  - Unified modeling and data assimilation 0
  - Community modeling, open science
- Probabilistic guidance
  - Accelerate innovations AI/ML Ο
  - **Risk communication**
- Enhanced partnerships
  - State and local AQ agencies Ο
  - International and federal agencies















Monitoring



### NATIONAL WEATHER SERVICE

National Air Quality Forecast Capability // 7

DOD

ž

औ

KS