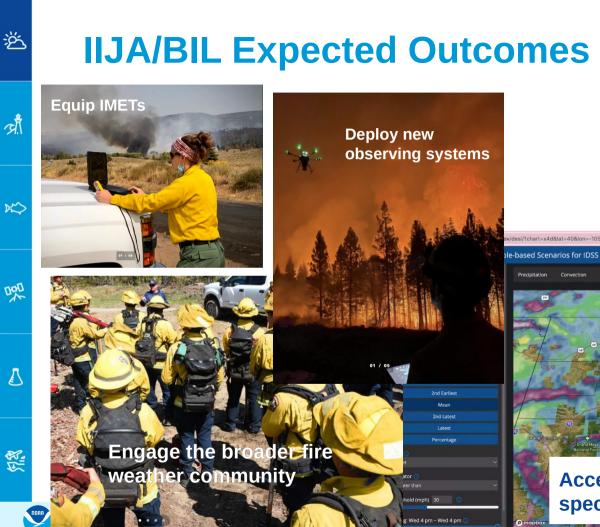

# **Investments in Air Quality Forecasting**

- NWS Air Quality Program NAQFC (\$1.4M)
  - AQM R2O, O&M
  - Wildfire Emissions
  - Bias correction
  - Visualization (airquality.noaa.gov)
- IIJA/BIL (\$50M)

ž

औ

x

THE

 $\Lambda$ 

12

- Fire Weather Testbed
- S2S / long term fire weather outlooks
- $\circ$   $\,$  Urban scale smoke/fire/fire behavior modeling and data assimilation
- Wildfire impacts on PBL
- Satellite-based emissions
- SBES